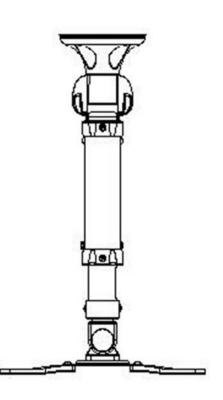

## 236CB Universal Adjustable Projector Mount

The 236CB universal adjustable mount is designed to support any of Mitsubishi's projectors that weigh 10 lbs or less. The 236CB also features an adjustable, telescoping arm, allowing the user to push, pull, spin or move projector from side to side in relation to the screen. This 'spider-style' universal mount is designed to work with most mobile projector screw patterns, making it an ideal choice for not only your current projector—but future projectors as well.

## **Features**

- Universal spider mount design
- Full tilt and swivel functionality
- Cables can be routed through the tubes
- Adjustable ceiling tube can be extended from 19.2" to 23" off the ceiling
- Color: Black
- Max size: 15.3" in diameter
- · Weight Capacity: 10lbs.